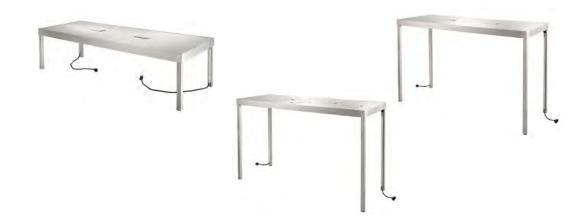

### **BOOTH EQUIPMENT**

Each 6' x 8' booth will be set with 8' high black back drape, 3' high black side dividers, one 6' black draped table, two side chairs, one wastebasket. Booths 300 sqft or less will receive a 7" x 44" one-line identification sign. Booths larger than 300 sqft may receive a 7" x 44" one-line identification sign upon request.

Each 8' x 10' booth will be set with 8' high black back drape, 3' high black side dividers, one 8' black draped table, two side chairs, one wastebasket. Booths 300 sqft or less will receive a 7" x 44" one-line identification sign. Booths larger than 300 sqft may receive a 7" x 44" one-line identification sign upon request.

Each 10' x 16' booth will be set with 8' high black back drape, 3' high black side dividers, two 8' black draped table, two side chairs, one wastebasket. Booths 300 sqft or less will receive a 7" x 44" one-line identification sign. Booths larger than 300 sqft may receive a 7" x 44" one-line identification sign upon request.