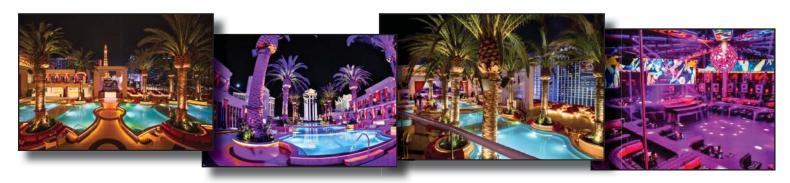

# **Opening Event / Welcome Reception**

For our 33<sup>rd</sup> WCS, we planned the most extravagant welcome reception yet. Arrive hungry and ready to party because the menu is incredible and we booked top entertainment! The reception will be located in Drai's Beachclub/Nightclub at the Cromwell Hotel Rooftop. Drai's is a vibrant indoor/outdoor venue located 11 stories above the Strip. Experience the phenomenal atmosphere, excellent food, stunning views. Reception hours are 6:00 pm-9:00 pm on October 15.

# **Welcome Reception**

Sunday, October 15, 2017 6:00 p.m. - 9:00 p.m.

Cromwell Hotel Rooftop 3595 S. Las Vegas Blvd., Las Vegas, Nevada 89109

Our must-attend event gets bigger and better every year. Come enjoy the company of your colleagues while spoiling yourself with the hors d'œuvre, dinner buffet, beverages (first two drinks are complimentary) and entertainment.

We are thrilled to be holding our event at Drai's, a vibrant indoor/outdoor venue located 11 stories above the Strip. Experience the phenomenal atmosphere, excellent food, and stunning views. A must see Vegas hotspot!