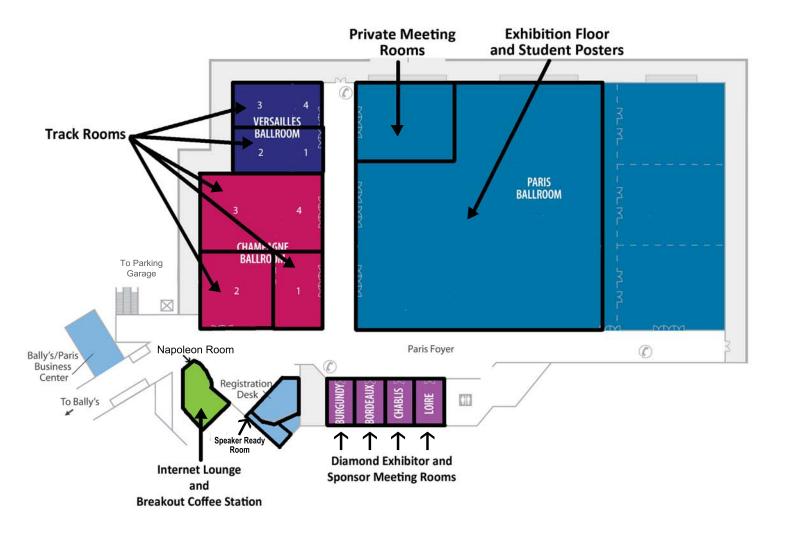

# **Table of Contents**

| ITEM                                 | PAGE |
|--------------------------------------|------|
| Show at a Glance                     | 3    |
| Helpful Phone Numbers                | 5    |
| Schedule at a Glance                 | 6    |
| Welcome Reception                    | 7    |
| iLeads Retrieval                     | 8    |
| Freeman Information                  | 11   |
| Audio/Visual Services                | 89   |
| Electrical Services                  | 93   |
| Booth Lighting Services              | 96   |
| Telecommunications/Internet Services | 98   |
| Plant and Floral Services            | 102  |
| Exhibitor Photography Service        | 103  |
| Exhibitor Food and Beverage Services | 105  |
| Paris Meetings Facilities Map        | 106  |