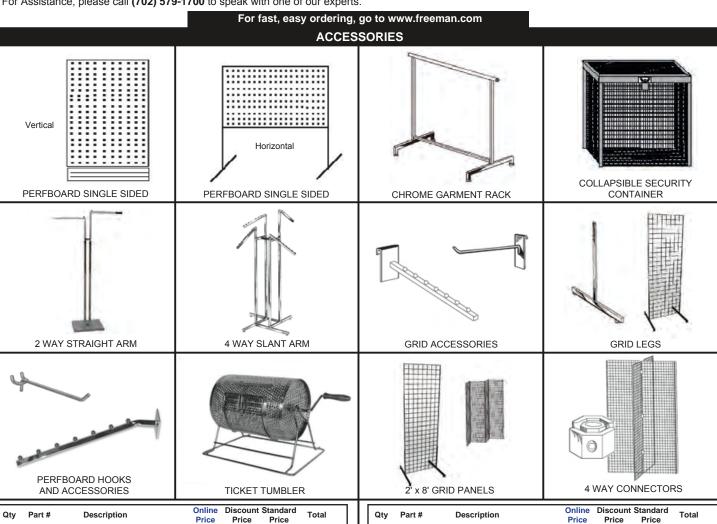

# SERVICE INFORMATION

### **BOOTH EQUIPMENT**

Each 6' x 8' booth will be set with 8' high black back drape, 3' high black side dividers, one 6' black draped table, two side chairs, one wastebasket. Booths 300 sqft or less will receive a 7" x 44" one-line identification sign. Booths larger than 300 sqft may receive a 7" x 44" one-line identification sign upon request.

Each 8' x 10' booth will be set with 8' high black back drape, 3' high black side dividers, one 8' black draped table, two side chairs, one wastebasket. Booths 300 sqft or less will receive a 7" x 44" one-line identification sign. Booths larger than 300 sqft may receive a 7" x 44" one-line identification sign upon request.

Each 10' x 16' booth will be set with 8' high black back drape, 3' high black side dividers, two 8' black draped table, two side chairs, one wastebasket. Booths 300 sqft or less will receive a 7" x 44" one-line identification sign. Booths larger than 300 sqft may receive a 7" x 44" one-line identification sign upon request.