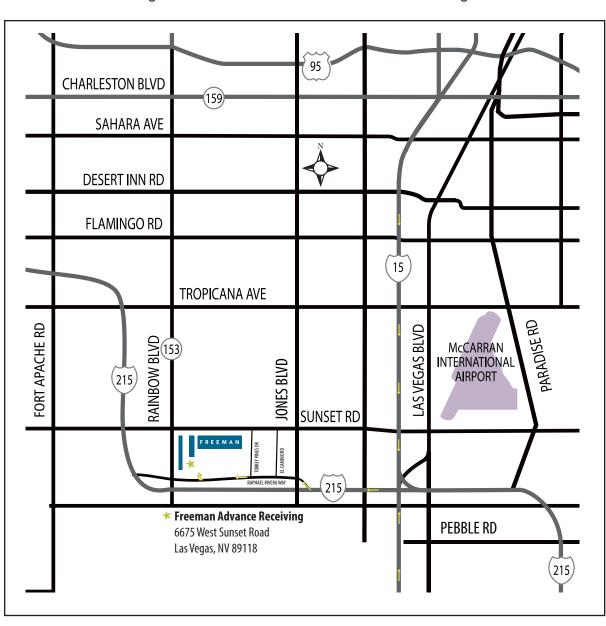

### SHIPPING INFORMATION

Warehouse shipping address:

FREEMAN will accept crated, boxed or skidded materials beginning **SEPTEMBER 18, 2017** at the above address. Materials arriving after **OCTOBER 10, 2017** will be received at the warehouse with an additional after deadline charge. Warehouse freight will be delivered prior to exhibitor set up. If warehouse freight has to be moved in on a weekend in order to be in the exhibitors booth for move-in day, an overtime charge may apply. Warehouse receiving hours are 8:00 a.m. - 3:30 p.m., Monday-Friday. If required, provide your carrier with this phone number: (702) 579-1700.

Showsite shipping address:

FREEMAN will receive shipments at the exhibit facility beginning **OCTOBER 15, 2017.** Shipments arriving before this date may be refused by the facility. Any charges incurred for early freight accepted by the facility will be the responsibility of the exhibitor. If required, provide your carrier with this phone number: (702) 579-1700.