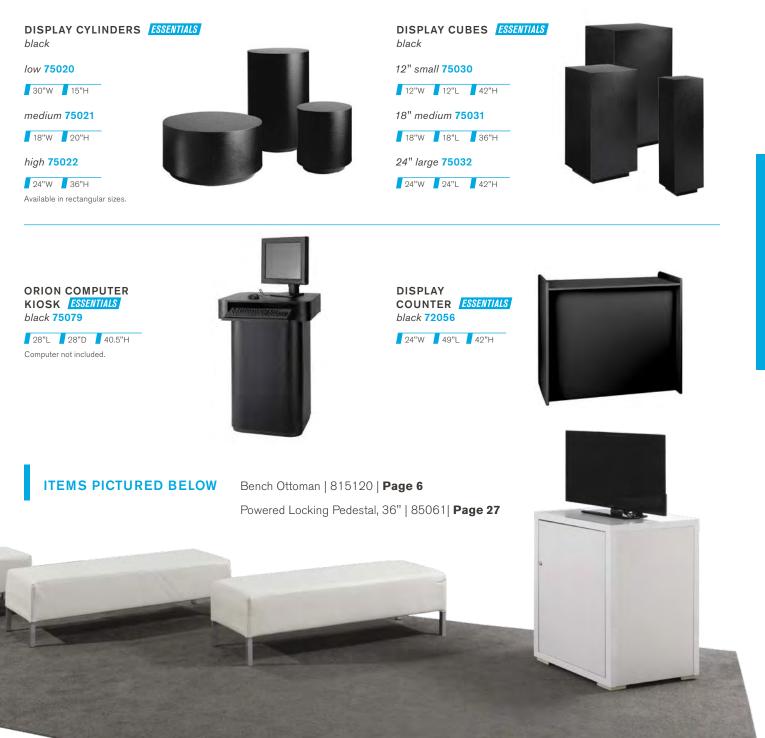

8"H



**FILE CABINET** WITH LOCK ESSENTIALS standard size

TWO-DRAWER 74082

**FOUR-DRAWER** 74081

15"W 29"L 28"H

15"W 29"L 50"H





# REFRIGERATOR



SMALL REFRIGERATOR\* ESSENTIALS 75057

19"W 19"L 34"H



REFRIGERATOR\* SELECT white - 14.0 cubic feet 8503001

28"L 28"D 64"H

LIGHTING



**MASON TABLE** LAMP\* SELECT white/brushed silver 850707

16" Round 26"H



MASON FLOOR LAMP\* SELECT white/brushed silver 850708





\*Electrical power must be ordered separately

# DISPLAY

Some of the most essential elements of your exhibit are the surfaces on which you display your show materials. That's why we have an appealing variety of displays, from standing cylinders to sleek computer desks to draped tables and counters, to ensure your show space will be both attractive and interactive.



# **ACCESSORIES**

We know that every exhibit is different and requires certain pieces that may be hard to find. That's why we offer an assortment of accessories that will meet your needs, from literature racks to bulletin boards to refrigerators and file cabinets. No matter the requirement, your exhibit will always stand out with these striking and functional pieces.

# TABLET STAND



black 850715

14"L 13"D 44.5"H

The Mobile Tablet Stand will adjust to fit any tablet with dimensions of at least 6.75"x 9.375" but not larger than 8.5"x 2.5", including Apple iPad, Samsung Galaxy Tab and Lenovo IdeaPad.



# TABLET STAND ACCESSORIES



3.3"L 1.9"D 5.28"H

CHARGING SHELF\* SELECT black 850713

14.85"L 7.17"D 1"H









\*To be ordered with the tablet stand

# **ACCESSORIES**

**CHROME S