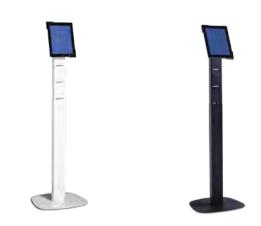

# **Modernize Your Booth Marketing**

# iLeads Cloud-Based Lead Retrieval

# What is the iLeads App?

Improve Your Show Efficiency and Close More Deals Faster

The award winning iLeads is the first and most widely used exhibitor lead management app. Capture leads by typing Badge ID # or scan the barcode when available.